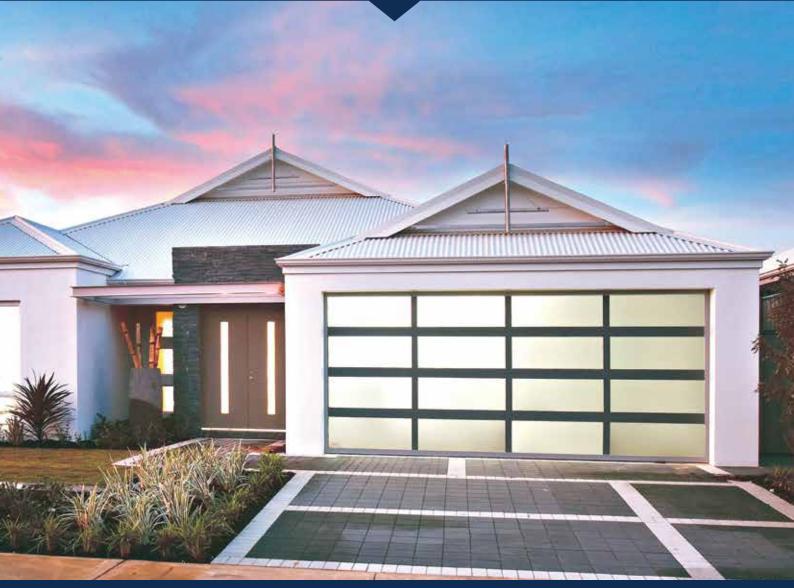

#### WE'RE ALL ABOUT OUR CUSTOMERS CENTURION GARAGE DOORS

The Sunshine Series allows natural sunlight through the door increasing the options available to you for use of your garage aside from just protecting your car, not to mention creating a visually stunning statement.