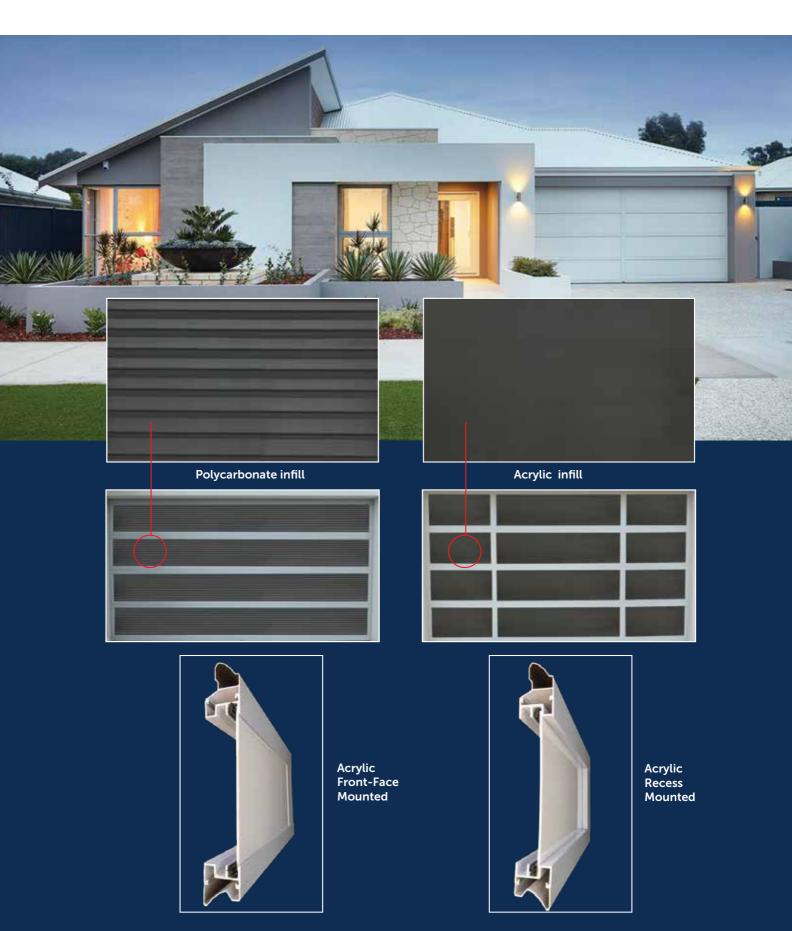

#### WE'RE ALL ABOUT OPTIONS

2. Choose your insert Available in either Perspex or Polycarbonate

|                                                                       |                                                                                              | 1                                              |                                           |                           |           | 2     |
|-----------------------------------------------------------------------|----------------------------------------------------------------------------------------------|------------------------------------------------|-------------------------------------------|---------------------------|-----------|-------|
|                                                                       |                                                                                              |                                                |                                           |                           | Perspex   |       |
| Single Ins                                                            | sert                                                                                         |                                                |                                           |                           |           |       |
|                                                                       |                                                                                              |                                                |                                           |                           | Dark G    | rey   |
|                                                                       |                                                                                              |                                                |                                           |                           |           |       |
| Twin Inse                                                             | ert 50/50                                                                                    |                                                |                                           |                           | Light C   | ĥrey  |
|                                                                       |                                                                                              |                                                |                                           |                           |           |       |
| Triple Ins                                                            | sert 33/33/33                                                                                |                                                |                                           |                           | White     |       |
|                                                                       |                                                                                              |                                                |                                           |                           |           |       |
|                                                                       |                                                                                              |                                                |                                           |                           | Opal      |       |
| Triple Ins                                                            | sert 25/50/25                                                                                |                                                |                                           |                           |           |       |
|                                                                       |                                                                                              |                                                |                                           |                           | Arctic I  |       |
|                                                                       | sert 25/25/25                                                                                |                                                |                                           |                           |           |       |
|                                                                       |                                                                                              |                                                |                                           |                           | Clear     |       |
|                                                                       |                                                                                              |                                                |                                           |                           |           |       |
|                                                                       |                                                                                              |                                                |                                           |                           |           | 2     |
|                                                                       | Interpon Ir                                                                                  | nterpon                                        |                                           |                           | Polycarbo | nata  |
| Interpon<br>VIVICA <sup>TM</sup> Pearlescent F                        |                                                                                              | ng Series                                      |                                           |                           |           | inate |
|                                                                       | Excel <sup>™</sup> Pale Eucalypt <sup>®</sup> Exce Bright  <br>Matt GK236A Satin G5136A Matt | White<br>1304                                  |                                           |                           |           |       |
| Vivica <sup>™</sup> Anthracite<br>Satin GY144A                        |                                                                                              | Satin GA124A                                   | River Gum<br>Gloss GD042A                 |                           | Grey T    | Int   |
| Vivica <sup>™</sup> Charcoal Metallic<br>Gloss GM019A                 | Excel <sup>™</sup> Wilderness <sup>®</sup> F<br>Matt GK289A Satin GS189A                     |                                                | Gio                                       | thite Birch<br>SSS GA057A |           |       |
|                                                                       | Excel <sup>™</sup> Cottage Green <sup>®</sup><br>Matt GK274A Satin GS174A                    |                                                | Barley<br>Gloss GD007A Primr<br>Gloss G   | Ose<br>DO37A              | Platinu   | m     |
| Vivicai <sup>™</sup> Black Onyx<br><sub>Gloss</sub> <sub>GY042A</sub> |                                                                                              | Notre Dame<br>Gloss GL040A                     | Almond Ivory                              |                           |           |       |
| Vivica <sup>™</sup> Citi <sup>®</sup><br>Matt GL211A                  | Excel <sup>™</sup> Hawthorn Gree<br>Gloss GJ054A<br>Gloss GX050A                             | Roseberry Grev                                 | Gloss GD02                                | 54                        | Opal      |       |
| Mate dela rece                                                        | Excel <sup>™</sup> Heritage Gr<br>Gloss GK044A                                               | Matt                                           | e Beige<br>SD247A Doeskin<br>Satin GD188A |                           |           |       |
|                                                                       |                                                                                              | Custom Black<br>Matt GN248A Hamere<br>Satin GM | ley Brown                                 |                           | Bronze    |       |
| Note <sup>.</sup> These                                               | e are a sample of some o                                                                     |                                                | Satin GG142A                              |                           |           |       |
|                                                                       | Laters and Calary Class                                                                      |                                                | ,                                         |                           | Clear     |       |